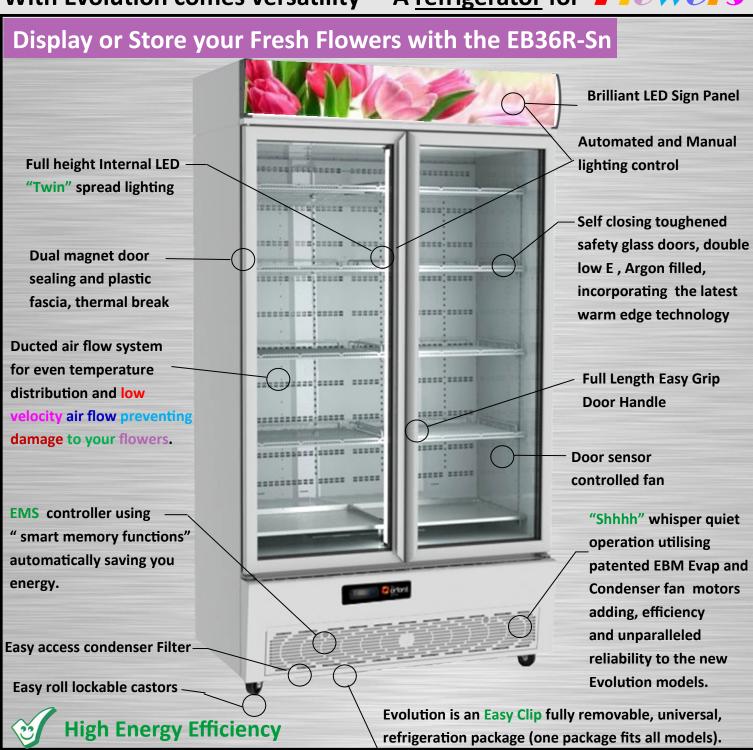

# "Evolution" E B36R-Sn

### Large Two Door Vertical Flower Refrigerator

#### **Features**

- World class,
  - > Design
  - > Energy Efficiency
  - > Performance
  - > Quality
  - > Reliability
- **E** Universal Refrigeration Package
  - ➤ One package fits the entire EB Range
  - Cassette Style: Removable without tools
  - Minimal training required for

## (E) Energy Management System (EMS)

- Automatically learns you trading times
- Automates your energy savings
- > Perishable and non-perishable mode
- **E** Lighting Control
  - > Automated or manual control, you choose
  - > Independent switching of interior and sign lighting
- **E** Condenser Fan Function
  - Your choice of reversing or non-reversing function
- **E** Condenser Filter
  - > Easy Access filter: No tools, no covers to remove

## **High Energy Efficiency**

With Evolution comes much responsibility. Orford continues to develop World Class Energy reduction systems to improve the lives of our customers and future

- \* Energy Consumption measured at 25°C. Cabinet Class 3M1 as per Australian Standard AS1731
- +617 46345 278 or 0418 700 006 +617 4641 7372
- e sales@orford.com.au www.orford.com.au