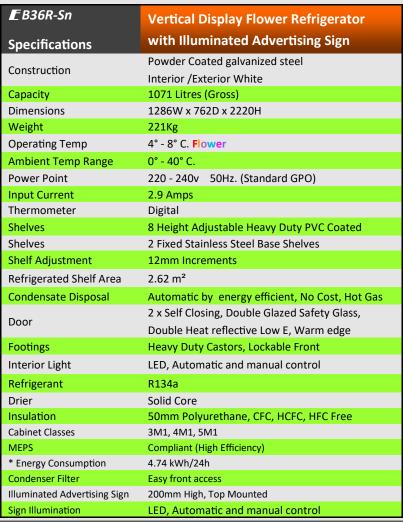

ures**

- World class,
  - > Design
  - > Energy Efficiency
  - > Performance
  - > Quality
  - > Reliability
- **E** Universal Refrigeration Package
  - ➤ One package fits the entire EB Range
  - Cassette Style: Removable without tools
  - Minimal training required for

non-qualified personal to replace the package

## (E) Energy Management System (EMS)

- Automatically learns you trading times
- Automates your energy savings
- > Perishable and non-perishable mode
- **E** Lighting Control
  - > Automated or manual control, you choose
  - > Independent switching of interior and sign lighting
- **E** Condenser Fan Function
  - Your choice of reversing or non-reversing function
- **E** Condenser Filter
  - > Easy Access filter: No tools, no covers to remove



## **High Energy Efficiency**





With Evolution comes much responsibility. Orford continues to develop World Class Energy reduction systems to improve the lives of our customers and future





- \* Energy Consumption measured at 25°C. Cabinet Class 3M1 as per Australian Standard AS1731
- +617 46345 278 or 0418 700 006 +617 4641 7372
- e sales@orford.com.au www.orford.com.au