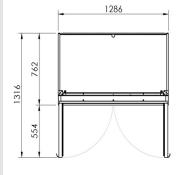

es**

- World class,
  - > Design
  - > Energy Efficiency
  - > Performance
  - > Quality
  - > Reliability
- **E** Universal Refrigeration Package
  - ➤ One package fits the entire EB Range
  - Cassette Style: Removable without tools
  - Minimal training required for

non-qualified personal to replace the package

## (E) Energy Management System (EMS)

- Automatically learns you trading times
- Automates your energy savings
- > Perishable and non-perishable mode
- **E** Lighting Control
  - > Automated or manual control, you choose
  - > Independent switching of interior and sign lighting
- **E** Condenser Fan Function
  - Your choice of reversing or non-reversing function
- **E** Condenser Filter
  - > Easy Access filter: No tools, no covers to remove



## **High Energy Efficiency**





With Evolution comes much responsibility. Orford continues to develop World Class Energy reduction systems to improve the lives of our customers and future





- \* Energy Consumption measured at 25°C. Cabinet Class 3M1 as per Australian Standard AS1731
- +617 46345 278 or 0418 700 006 +617 4641 7372
- e sales@orford.com.au www.orford.com.au