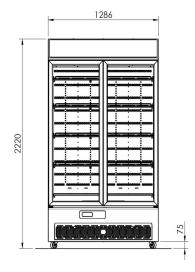

ackage fits the entire EB Range
  - Cassette Style: Removable without tools
  - Minimal training required for

non-qualified personal to replace the package

## (E) Energy Management System (EMS)

- Automatically learns you trading times
- Automates your energy savings
- > Perishable and non-perishable mode
- **E** Lighting Control
  - > Automated or manual control, you choose
  - > Independent switching of interior and sign lighting
- **E** Condenser Fan Function
  - Your choice of reversing or non-reversing function
- **E** Condenser Filter
  - > Easy Access filter: No tools, no covers to remove



## **High Energy Efficiency**





With Evolution comes much responsibility. Orford continues to develop World Class Energy reduction systems to improve the lives of our customers and future





- \* Energy Consumption measured at 25°C. Cabinet Class 3M1 as per Australian Standard AS1731
- +617 46345 278 or 0418 700 006 +617 4641 7372
- e sales@orford.com.au www.orford.com.au