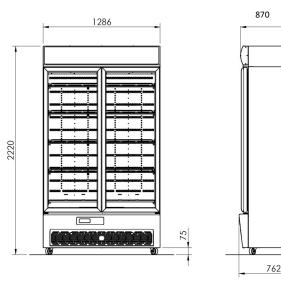

#### Compliance

> Electrical Compliance to Australian Standard AS / ANZ 60335.2.89 including Amdt 1:2013 for electrical safety

| <b>V</b> B36L-Sn-A              | Vertical Display Freezer                                                                                                                               |
|---------------------------------|--------------------------------------------------------------------------------------------------------------------------------------------------------|
| Specifications                  | with Illuminated Advertising Sign                                                                                                                      |
| Construction                    | Powder Coated galvanized steel Interior /Exterior White                                                                                                |
| Capacity                        | 1071 Litres (Gross)                                                                                                                                    |
| Dimensions                      | 1286W x 870D x 2220H (mm)                                                                                                                              |
| Weight                          | 250 Kg (net)                                                                                                                                           |
| Operating Temp                  | -19° to -23° C.                                                                                                                                        |
| Ambient Temp Range              | 0° - 40° C.                                                                                                                                            |
| Power Point                     | 220 - 240v 50Hz. (Standard GPO)                                                                                                                        |
| Input Current                   | 6.3 Amps                                                                                                                                               |
| Thermometer                     | Digital                                                                                                                                                |
| Shelves                         | 8 Height Adjustable Heavy Duty PVC Coated                                                                                                              |
| Shelves                         | 2 Fixed Stainless Steel Base Shelves                                                                                                                   |
| Shelf Adjustment                | 12mm Increments                                                                                                                                        |
| Refrigerated Shelf Area         | 2.62 m <sup>2</sup>                                                                                                                                    |
| Condensate Disposal             | Automatic by energy efficient, No Cost, Hot Gas                                                                                                        |
| Full Handled Door               | 2 x Self Closing, Triple Glazed Safety Glass, Argon filled with<br>Double Heat reflective Low E, Warm edge with removable<br>torsion bar, heated frame |
| Footings                        | Heavy Duty Castors, Lockable Front                                                                                                                     |
| Interior Light                  | LED, Automatic and manual control                                                                                                                      |
| Refrigerant                     | R404a                                                                                                                                                  |
| Drier                           | Solid Core                                                                                                                                             |
| Insulation                      | 60mm Polyurethane, CFC, HCFC, HFC Free                                                                                                                 |
| Cabinet Classes                 | 3L1, 4L2, 5L3 up to 40 degree Celsius ambient                                                                                                          |
| MEPS                            | Compliant (High Efficiency)                                                                                                                            |
| * Energy Consumption            | 19.03 kWh/24h/m2                                                                                                                                       |
| Condenser Filter                | Easy front access                                                                                                                                      |
| Illuminated Advertising<br>Sign | 205mm High, Top Mounted                                                                                                                                |
| Sign Illumination               | LED, Automatic (motion sensor control) and manual control                                                                                              |
| Temperature Alarms              | High and low temperature alarms                                                                                                                        |
| HACCP Function                  | Alarm system                                                                                                                                           |
| Defrost                         | Energy Efficient Hot Gas                                                                                                                               |
| Sign Illumination               | LED, Automatic and manual control                                                                                                                      |