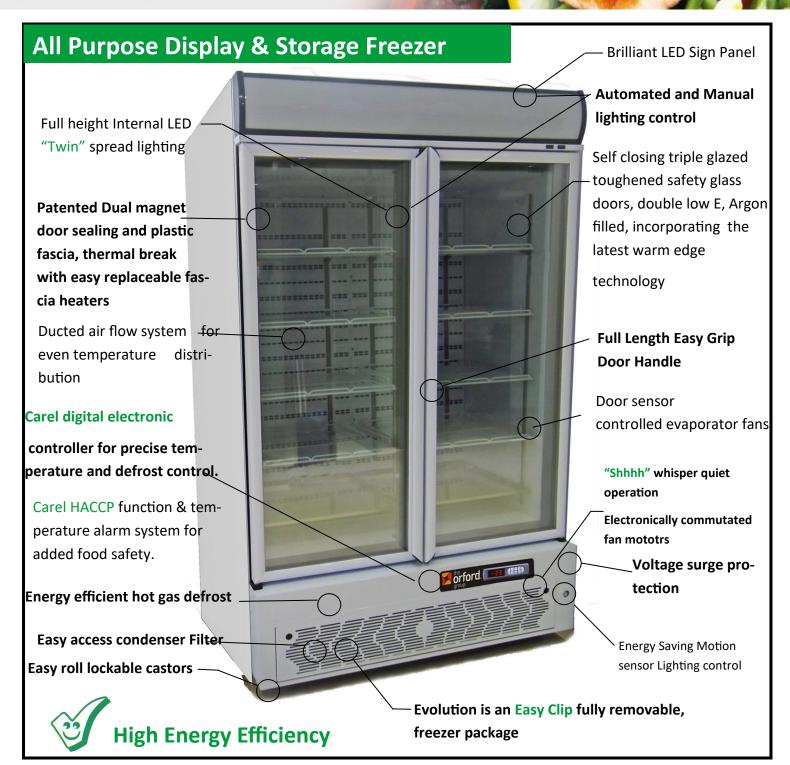

### Large Two Door Vertical Display Freezer

#### **Features**

- World Class Design > Energy Efficiency Performance
- Quality Reliability Surge Protection
- Removable signbox

#### Removable Freezer Dackage

- Cassette Style: Removable without tools
- > Minimal training required for non-qualified personal to replace the package
- > Ambient air intake from the front, Hot condenser discharge air exits through rear

#### Compliance

> Electrical Compliance to Australian Standard AS / ANZ 60335.2.89 including Amdt 1:2013 for electrical safety

| <b>V</b> B36L-Sn-A              | Vertical Display Freezer                                                                                                                               |
|---------------------------------|--------------------------------------------------------------------------------------------------------------------------------------------------------|
| Specifications                  | with Illuminated Advertising Sign                                                                                                                      |
| Construction                    | Powder Coated galvanized steel Interior /Exterior White                                                                                                |
| Capacity                        | 1071 Litres (Gross)                                                                                                                                    |
| Dimensions                      | 1286W x 870D x 2220H (mm)                                                                                                                              |
| Weight                          | 250 Kg (net)                                                                                                                                           |
| Operating Temp                  | -19° to -23° C.                                                                                                                                        |
| Ambient Temp Range              | 0° - 40° C.                                                                                                                                            |
| Power Point                     | 220 - 240v 50Hz. (Standard GPO)                                                                                                                        |
| Input Current                   | 6.3 Amps                                                                                                                                               |
| Thermometer                     | Digital                                                                                                                                                |
| Shelves                         | 8 Height Adjustable Heavy Duty PVC Coated                                                                                                              |
| Shelves                         | 2 Fixed Stainless Steel Base Shelves                                                                                                                   |
| Shelf Adjustment                | 12mm Increments                                                                                                                                        |
| Refrigerated Shelf Area         | 2.62 m <sup>2</sup>                                                                                                                                    |
| Condensate Disposal             | Automatic by energy efficient, No Cost, Hot Gas                                                                                                        |
| Full Handled Door               | 2 x Self Closing, Triple Glazed Safety Glass, Argon filled with<br>Double Heat reflective Low E, Warm edge with removable<br>torsion bar, heated frame |
| Footings                        | Heavy Duty Castors, Lockable Front                                                                                                                     |
| Interior Light                  | LED, Automatic and manual control                                                                                                                      |
| Refrigerant                     | R404a                                                                                                                                                  |
| Drier                           | Solid Core                                                                                                                                             |
| Insulation                      | 60mm Polyurethane, CFC, HCFC, HFC Free                                                                                                                 |
| Cabinet Classes                 | 3L1, 4L2, 5L3 up to 40 degree Celsius ambient                                                                                                          |
| MEPS                            | Compliant (High Efficiency)                                                                                                                            |
| * Energy Consumption            | 19.03 kWh/24h/m2                                                                                                                                       |
| Condenser Filter                | Easy front access                                                                                                                                      |
| Illuminated Advertising<br>Sign | 205mm High, Top Mounted                                                                                                                                |
| Sign Illumination               | LED, Automatic (motion sensor control) and manual control                                                                                              |
| Temperature Alarms              | High and low temperature alarms                                                                                                                        |
| HACCP Function                  | Alarm system                                                                                                                                           |
| Defrost                         | Energy Efficient Hot Gas                                                                                                                               |
| Sign Illumination               | LED, Automatic and manual control                                                                                                                      |

#### **Motion Sensing Lighting Control**

> Automatically switches lighting on as customers approach

Automates your energy savings

#### **Lighting Control**

- Automated or manual control, you choose
- Independent switching of interior and sign lighting

#### LED light tubes

> Replaceable by non-qualified personal. (Extra low voltage 24V DC)

#### Condenser Filter

> Easy Access Filter : No tools, no covers to remove

**Patent Protected** Design by Orford Refrigeration

With Evolution comes much responsibility. Orford continues to develop World Class Energy reduction systo improve the lives of our customers and future